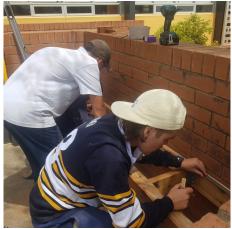

#### **Construction Team**

Many thanks to our TAS staff and students who have constructed a new archway and bench seat at the front office. The dedication of our TAS staff, standing in the rain to ensure the new arch was in place for Year 12 Graduation last term is indicative of their commitment. Thank you, Mr Moore, for leading this project!

Just this week, Mr Pike and the Year 11 Construction class installed a bench seat outside the front office. It was brilliant to see their commitment to this project and supporting the continuing beautification of our school grounds.

#### **YEAR 11 CONSTRUCTION**

Year 11 Construction students have been busy beautifying the school grounds as part of their learning. They have constructed a new bench seat in an alcove in front of the FHS office. Thank you Year 11 Construction! Pictured are Deegan, Nic and Luke.