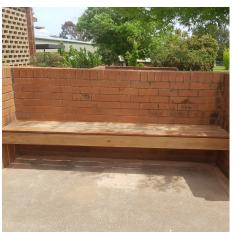

#### **Construction Team**

Many thanks to our TAS staff and students who have constructed a new archway and bench seat at the front office. The dedication of our TAS staff, standing in the rain to ensure the new arch was in place for Year 12 Graduation last term is indicative of their commitment. Thank you, Mr Moore, for leading this project!

Just this week, Mr Pike and the Year 11 Construction class installed a bench seat outside the front office. It was brilliant to see their commitment to this project and supporting the continuing beautification of our school grounds.

#### **YEAR 11 CONSTRUCTION**

Year 11 Construction students have been busy beautifying the school grounds as part of their learning. They have constructed a new bench seat in an alcove in front of the FHS office. Thank you Year 11 Construction! Pictured are Deegan, Nic and Luke.