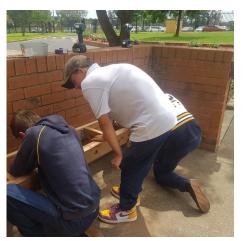

#### **Construction Team**

Many thanks to our TAS staff and students who have constructed a new archway and bench seat at the front office. The dedication of our TAS staff, standing in the rain to ensure the new arch was in place for Year 12 Graduation last term is indicative of their commitment. Thank you, Mr Moore, for leading this project!

Just this week, Mr Pike and the Year 11 Construction class installed a bench seat outside the front office. It was brilliant to see their commitment to this project and supporting the continuing beautification of our school grounds.

#### **YEAR 11 CONSTRUCTION**

Year 11 Construction students have been busy beautifying the school grounds as part of their learning. They have constructed a new bench seat in an alcove in front of the FHS office. Thank you Year 11 Construction! Pictured are Deegan, Nic and Luke.