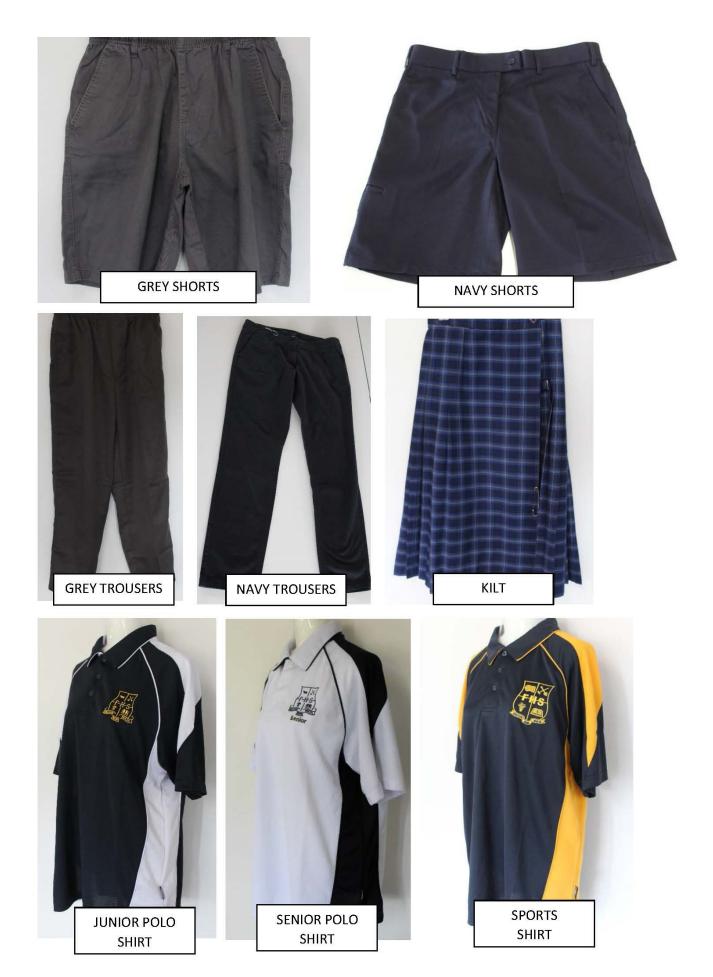

As you are no doubt aware, we have been looking, over previous months, at our uniform and how we can improve it to better reflect the pride and positive culture we have in this amazing school. I am happy to report that, after consultation with the school community, we have decided on a replacement from wearing track pants and Canterbury shorts every day.

It was recognised during the consultation that students moving from years 10 into 11 have no differentiation, nor the kudos, of moving from junior to their senior schooling. As such, we have ensured that those transitioning from 10 into 11 and then year 12 are able to wear a different uniform shirt to those in the junior years. We have also listened to your feedback that white shirts for juniors are especially difficult to keep clean. As you can see from the attached document, we have chosen the same style of polo as the sports shirt just in different colours and seniors also have the word seniors underneath the logo.

Boys will be expected to wear either grey shorts or grey trousers with black leather enclosed shoes.

Girls will have more options with those wishing to wear shorts or trousers having navy-blue slacks or navy-blue dress shorts (NOT Canterbury shorts) with black leather enclosed shoes.

We have kept the summer dress and the kilt as a vast number of female students asked us to do so. The dress will be worn as per normal, and girls have the option of wearing either the polo (of their stage) OR a white blouse with the kilt.