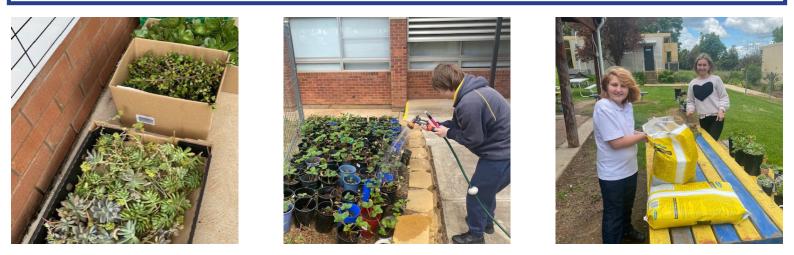

#### **THANK YOU**

Thank you Emma and Claire Little for your succulent donations. The students have been enjoying planting in preparation for the next Farmers Markets. The students are raising funds to put towards their trip to Sydney to perform in the School Spectacular.