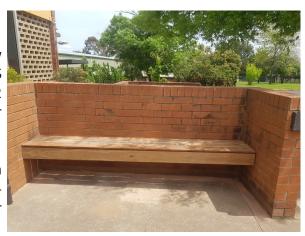

#### **Construction Team**

Many thanks to our TAS staff and students who have constructed a new archway and bench seat at the front office. The dedication of our TAS staff, standing in the rain to ensure the new arch was in place for Year 12 Graduation last term is indicative of their commitment. Thank you, Mr Moore, for leading this project!

Just this week, Mr Pike and the Year 11 Construction class installed a bench seat outside the front office. It was brilliant to see their commitment to this project and supporting the continuing beautification of our school grounds.

#### **YEAR 11 CONSTRUCTION**

Year 11 Construction students have been busy beautifying the school grounds as part of their learning. They have constructed a new bench seat in an alcove in front of the FHS office. Thank you Year 11 Construction! Pictured are Deegan, Nic and Luke.