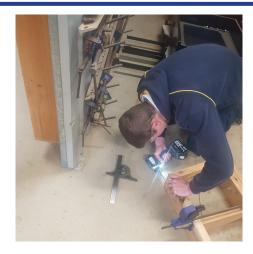

#### **Construction Team**

Many thanks to our TAS staff and students who have constructed a new archway and bench seat at the front office. The dedication of our TAS staff, standing in the rain to ensure the new arch was in place for Year 12 Graduation last term is indicative of their commitment. Thank you, Mr Moore, for leading this project!

Just this week, Mr Pike and the Year 11 Construction class installed a bench seat outside the front office. It was brilliant to see their commitment to this project and supporting the continuing beautification of our school grounds.

#### **YEAR 11 CONSTRUCTION**

Year 11 Construction students have been busy beautifying the school grounds as part of their learning. They have constructed a new bench seat in an alcove in front of the FHS office. Thank you Year 11 Construction! Pictured are Deegan, Nic and Luke.