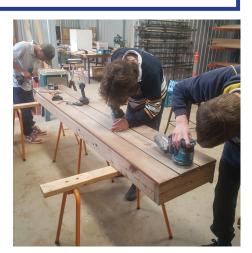

#### **Construction Team**

Many thanks to our TAS staff and students who have constructed a new archway and bench seat at the front office. The dedication of our TAS staff, standing in the rain to ensure the new arch was in place for Year 12 Graduation last term is indicative of their commitment. Thank you, Mr Moore, for leading this project!

Just this week, Mr Pike and the Year 11 Construction class installed a bench seat outside the front office. It was brilliant to see their commitment to this project and supporting the continuing beautification of our school grounds.

#### **YEAR 11 CONSTRUCTION**

Year 11 Construction students have been busy beautifying the school grounds as part of their learning. They have constructed a new bench seat in an alcove in front of the FHS office. Thank you Year 11 Construction! Pictured are Deegan, Nic and Luke.